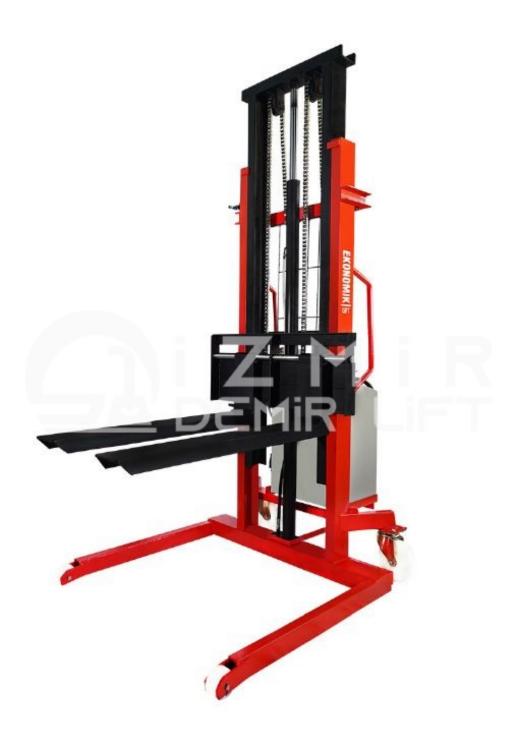

## YES 1530 Semi Electric Stacker

The YES 1530 Semi Electric Stacker (1.5 Ton 3.0 M) is an economical lift that operates on electric power and serves as an industrial transportation vehicle. It has a lifting capacity of up to 1.5 tons, thanks to its electric hydraulic motors. It can lift loads to a height of 3 meters, making it suitable for tasks such as heavy load storage, container loading, and unloading.

With the combination of electric power and the hydraulic system, this semi-electric stacker can easily handle heavy loads. It allows for smooth and effortless transportation of loaded items to different locations without the need for excessive manual labor.

The compact design and smooth steering of the product provide excellent maneuverability, even in narrow spaces. The YES 1530 Semi Electric Stacker enables small turning radii, allowing for the efficient movement of heavy loads in the tightest of spaces.