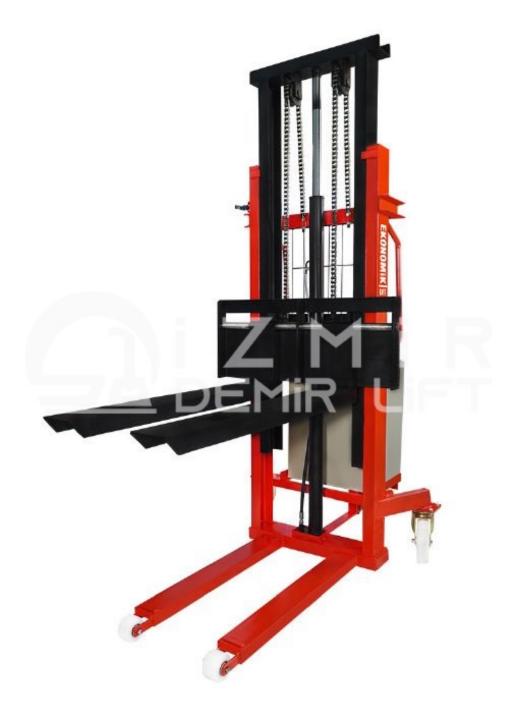

## Semi Electric Stacker (1.5 Ton 2.5 M)

The Semi Electric Stacker (1.5 Ton 2.5 M) is designed to meet the needs of storage and stacking operations. There are different types of these machines available, and the EKONOMİK LİFT YES 1525 semi electric stacker is one of them. It has a lifting capacity of 1.5 tons and can lift loads up to 2.5 meters.

Constructed with a sturdy and reliable steel structure and rolled U-profile columns, this stacker ensures smooth and efficient lifting of loads. With the EKONOMIK LIFT YES 1525 semi electric stacker, you can perform vertical lifting and horizontal movements with ease. To lift heavy loads vertically, the operator simply needs to press the button on the control panel. Its compact design allows it to be used in tight spaces while delivering the desired results. It also features overload protection, quiet operation, and other characteristics that meet the expectations of users in terms of usability.