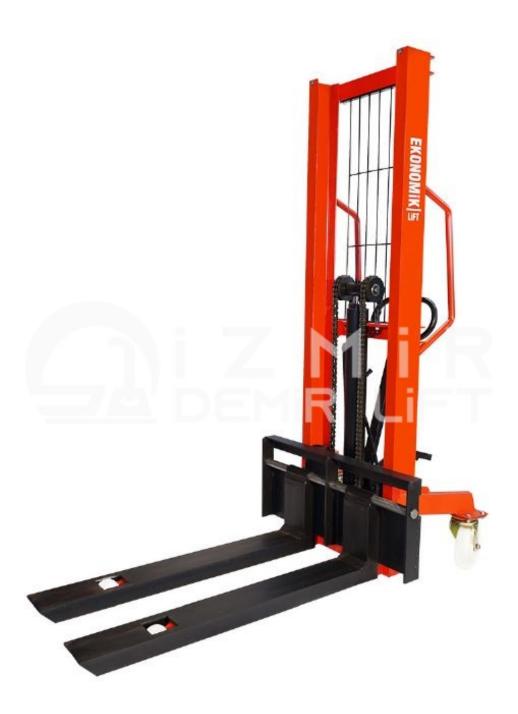

## **EKONOMIK LIFT MS1016 Manual Stacker (1 Ton 1.60 Mt)**

A stacking machine, also known as a stacker, is used to move and transfer products on pallets horizontally and vertically, or to load them onto a vehicle. Manual stackers are operated by human power using a hydraulic mechanism.

The MS1016 Manual Stacker stands out among its counterparts with its 1000 kg lifting capacity, adjustable fork width, and durable body structure. It is equipped with cast iron wheels and Polyamide rollers to ensure comfortable use for the operator. Being our in-house production, it offers the advantage of customizable fixed or movable forks and can also be manufactured to be compatible with an electric system if desired.