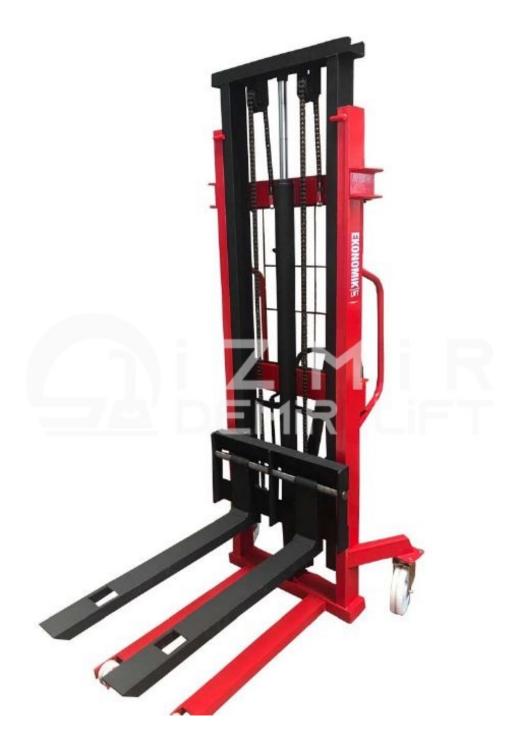

## MS1525 Manual Stacker

Stacker machines, also known as pallet stackers, are used in various industries such as factories, supermarkets, and warehouses to transport, lift, and lower goods, materials, and products from one place to another. Manual stackers, in particular, are operated by human power and hydraulic pumps to perform horizontal and vertical movements. The class of manual stackers encompasses a range of machines with different features.

Among these machines, the MS1525 Manual Stacker stands out with its 1500 kg lifting capacity and 2500 mm lifting height. It is a popular choice among customers due to its domestic production, lifelong technical support and spare parts availability, and a two-year warranty provided by İzmir Demir Lift. For more detailed information about the MS1525 Manual Stacker and its technical specifications, you can click on the WhatsApp icon on our website and reach our machine engineer, Mr. İhsan, who will be glad to assist you. If you are uncertain about which product to choose based on your needs and budget, Mr. İhsan will be more than happy to help you find the best-suited solution.