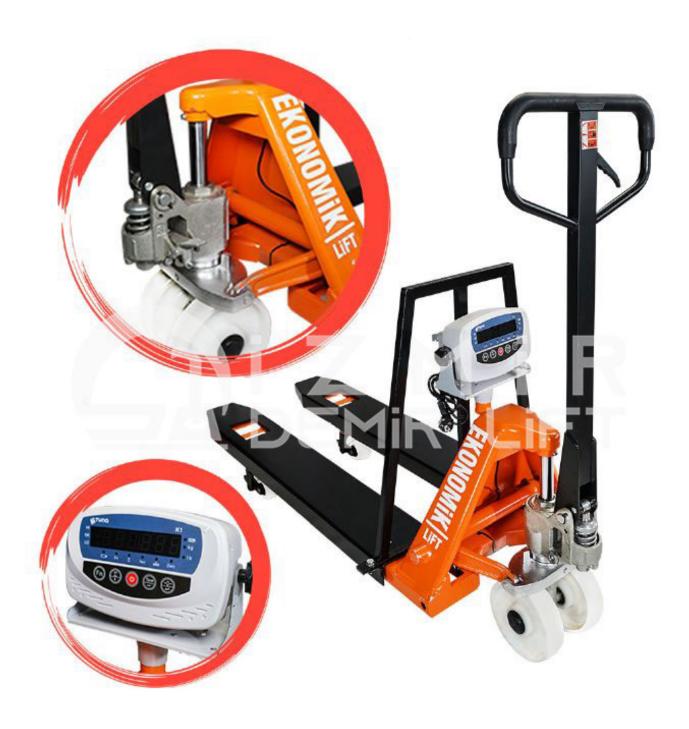

Capacity: 2.5 ton

Distance between forks: 540 mm

Min. Lifting Height: 93 mm

Max. Lifting Height: 200 mm

Fork length: 1150 mm

Number of Front Wheel: 2

Number of Back Wheel: 4

Size of Front Wheel: 200 x 50 mm

Size of Back Wheel: 80 x 70 mm

CASTING PUMP IS USED IN THE PRODUCT.

Factories, supermarkets, cold storage facilities, warehouses, and industrial sectors rely on pallet trucks to easily move, load, and unload heavy loads such as raw materials, products, and materials from one place to another. Pallet trucks, also known as transpallets, are manually operated tools that enable these movements with human force. They are produced and classified with different features according to various sectors and loads. The classification generally includes manual pallet trucks, electric pallet trucks, and weighing pallet trucks. Weighing pallet trucks refer to the type of pallet trucks where the load is weighed during transportation and loading processes.

The ECONOMIC LIFT 2.5 Ton Weighing Pallet Truck is one of the top performers in its class with a 2.5-ton load capacity and  $\pm 1$  weighing accuracy. With a fork length of 1150 mm, the "ECONOMIC LIFT 2.5 Ton Weighing Pallet Truck" is also among the best in its class with a lifting capacity of 200 mm.