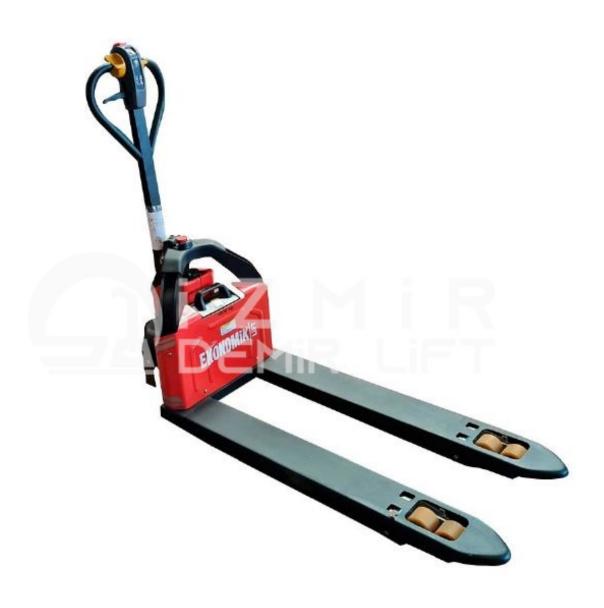

FORWARD- BACK and DOWN- UP MOVEMENTS ARE AUTOMATIC.

It has a New Generation, High Quality Lithium-Ion Battery.

There are Magnetic Switch, Digital Display Arm, Portable Charging Station.

OPPORTUNITY OF NON-STOP WORKING 2 - 2.5 HOURS ON A FULL CHARGE

24 V / 20 Ah

Capacity: 1200 kg

Load Center Distance: 600 mm

Weight (Including Battery): 116 kg

Forward- Back Movement: AUTOMATIC

Down - Up Movement: AUTOMATIC

Fork Height: 115 cm

Fork Width: 15 cm

Driving Speed (Load/Unload): 3.8 / 4 km/h

Lifting Speed (Load/Unload): 0.02 / 0.025 m/s

Lowering Speed (Load/ Unload): 0.06 / 0.03 m/s

Max. Climb: 2/8 %

Driving Engine: 0.45 kw

Lifting Engine: 0.5 kw

Battery Type : Li- ion

Voltage: 24/20 V/Ah