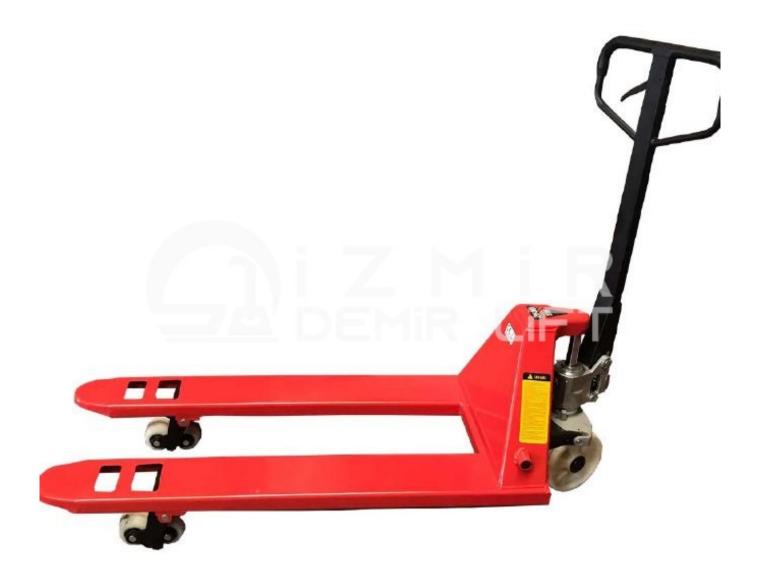

It is used for transporting tracked loads with a carrying capacity of 2.5 Ton.

Capacity: 2.5 ton

Distance between forks: 540 mm

Min. Lifting Height: 85 mm

Max. Lifting Height: 200 mm

Fork length: 1150 mm

Number of Front Wheel: 2

Number of Back Wheel: 4

Size of Front Wheel: 200 x 50 mm

Size of Back Wheel: 80 x 70 mm

CASTING PUMP IS USED IN THE PRODUCT.