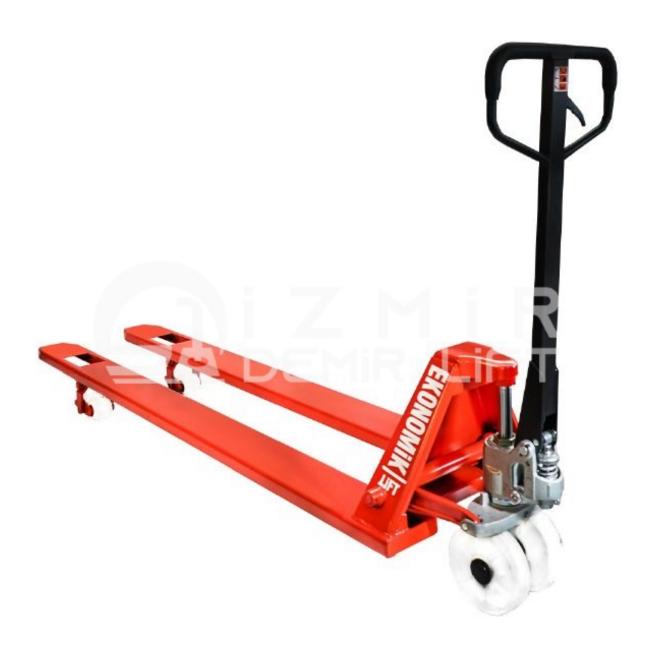

It is used for transporting tracked loads with a carrying capacity of 2.5 Ton.

Capacity: 2.5 ton

Distance between forks: 540 mm

Min. Lifting Height: 85 mm

Max. Lifting Height: 200 mm

Fork length: 3000 mm

Number of Front Wheel: 2

Number of Back Wheel: 4

Size of Front Wheel: 200 x 50 mm

Size of Back Wheel: 80 x 70 mm

CASTING PUMP IS USED IN THE PRODUCT.

## 2.5 Tons 3 Meters Long Manual Pallet Truck

What could you do with a pallet truck with a fork length of 3 meters? You can carry any long product with high dimensions. Moreover, when the 2.5 tons carrying capacity and the fork length feature are integrated, you have moved to a new level in terms of transportation. Thus, it is possible to manage the process much more quickly and easily. Our product development studies, which are planned since pre-production, are based on quality.

In terms of forks, our longest equipment that we have produced in series is "Economic Lift 2.5 Ton 3 Meter Long Manual Pallet Truck." In this direction, the transport volume you will realize is also increasing. Please contact us to ask questions about our related product and to get a price quote.