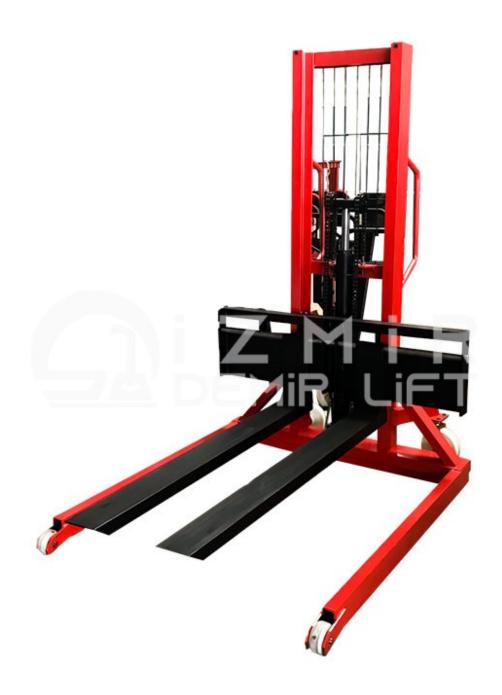

## **Customized Stacker Features**

**Customizable dimensions:** The dimensions of the customized stacker can be determined according to your storage area to ensure a perfect fit.

**Stacking height:** The stacking height of the customized stacker can be adjusted to meet the requirements of your storage area.

**Carrying capacity:** Customized carrying capacity options are available based on the weight and needs of the loads in your storage area.

**Ergonomic design:** The design of the customized stacker takes into account ease of use and ergonomic factors to ensure efficient operation.

**Safety measures:** The customized stacker is designed in compliance with safety standards, providing safe operation during use.

## **Advantages of Customized Stacker**

**Tailored to your storage area:** The customized stacker is designed to perfectly fit the requirements of your storage area, ensuring maximum efficiency.

**Ease of stacking and transportation:** The customized stacker enables easy stacking, transportation, and placement of your materials.