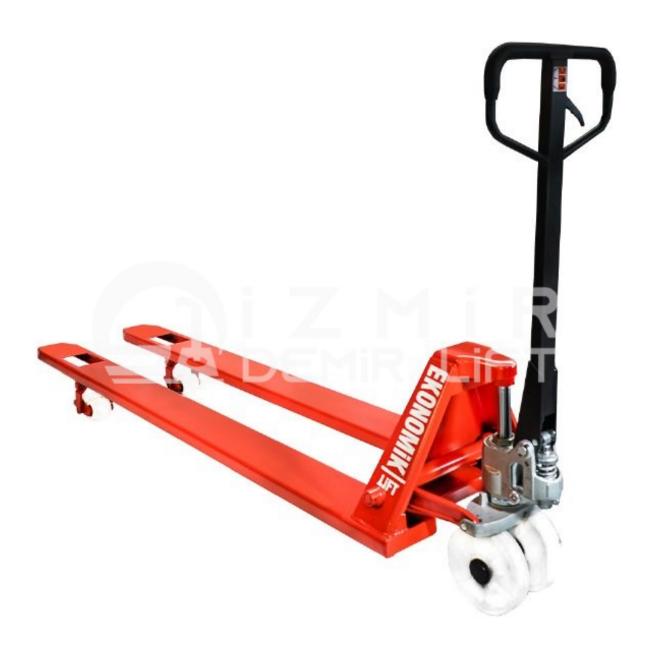

It is used for transporting tracked loads with a carrying capacity of 2.5 Ton.

Capacity: 2.5 ton

Distance between forks: 540 mm

Min. Lifting Height: 85 mm

Max. Lifting Height: 200 mm

Fork length: 2000 mm

Number of Front Wheel: 2

Number of Back Wheel: 4

Size of Front Wheel: 200 x 50 mm

Size of Back Wheel: 80 x 70 mm

CASTING PUMP IS USED IN THE PRODUCT.

## 2.5 Tons 2 Meters Long Manual Pallet Truck

Do you want to carry your long loads easily? If your answer is yes, we can say that our "Economic Lift 2.5 Tons 2 Meters Long Manual Pallet Truck" equipment is the perfect fit for you. It provides great convenience for you especially in the process of transferring the stacked materialsone place to another. Time is a very valuable phenomenon for every business and person.