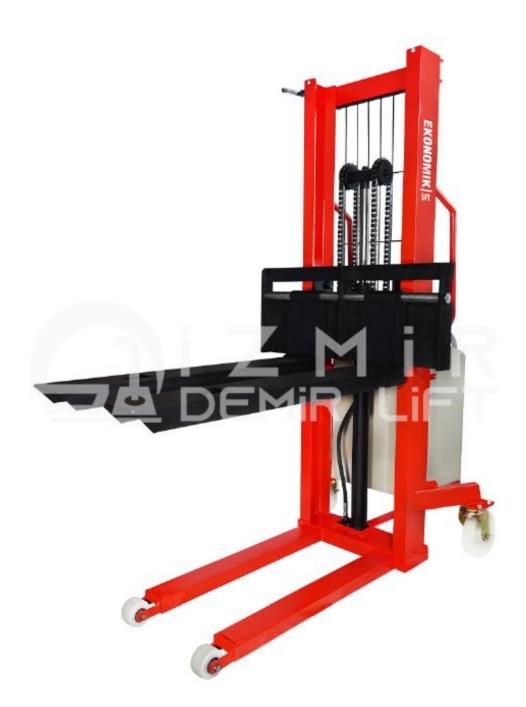

## YES1016 Semi Electric Stacker (1 Ton 1.60 M)

Stacker machines are used for lifting and moving loads in storage and similar areas where manual labor is not sufficient. The YES1016 Semi Electric Stacker from Ekonomik Lift is one of the significant options that effectively meets the expectations in this field.

Made of sturdy steel construction, this product operates with electric hydraulic pumps. These pumps are used for vertical lifting of loads. Due to its design, it is easy and safe to move horizontally. It effectively responds to needs such as stacking loads in storage areas or loading them onto different vehicles.

The semi electric stacker can be manually driven and allows the loads to be lifted to the desired height with just a button press. With a length of 2 meters and a weight of 280 kg, this machine enables significant time and labor savings in storage areas.

The YES1016 Semi Electric Stacker is a equipment that falls between a forklift and a pallet truck in terms of economics. While being more cost-effective than a forklift, it has a higher load lifting capacity than a pallet truck. With a lifting capacity of 1 ton, this tool will effectively meet your needs in your warehouses while minimizing the risks of accidents and injuries.