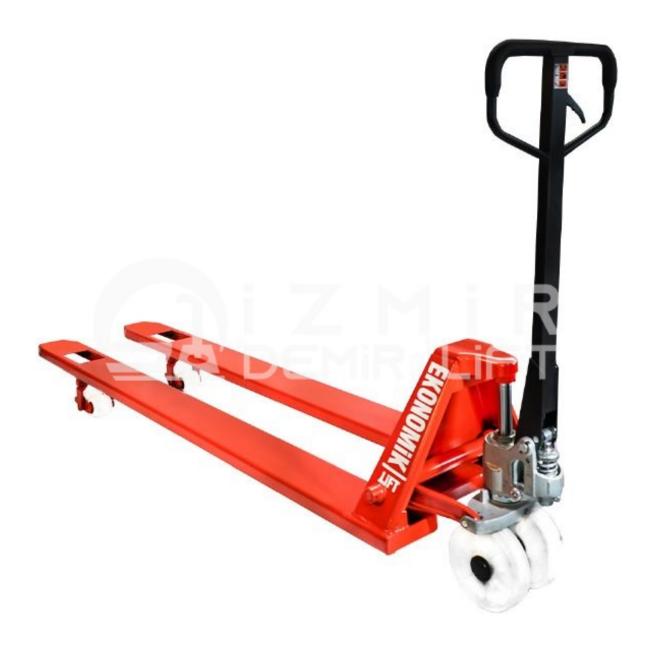

It is used for transporting tracked loads with a carrying capacity of 2.5 Ton.

Capacity: 2.5 ton

Distance between forks: 540 mm

Min. Lifting Height: 85 mm

Max. Lifting Height: 200 mm

Fork length: 1500 mm

Number of Front Wheel: 2

Number of Back Wheel: 4

Size of Front Wheel: 200 x 50 mm

Size of Back Wheel: 80 x 70 mm

CASTING PUMP IS USED IN THE PRODUCT.

## 2.5 Ton 1.5 Meter Long Manual Pallet Truck

How do you transport your stacked products? We can say that there are several specific methods for this. However, the important thing is to be able to choose the most accurate one of these methods. Especially if your palletized materials that you will transport are above a certain level in length, not every transport equipment can complete your work. Just in this case, "Economic Lift 2.5 Ton 1.5 Meter Long Manual Pallet Truck" comes into play.

Together with its carrying capacity, it is the savior of difficult transportation processes with its 150 cm long fork structure. Likewise, if the size of your single stacked product group is more than 115 cm, the product you need is our manual pallet truck with a fork length of 1.5 meters.

The distance between both forks is 54 cm, and it is designed to overcome all tough conditions. Moreover, we have a 2-year authorized service guarantee for each of our products. Thus, you can continue to use your manual pallet truck with peace of mind without any question marks in your mind. In addition, our manual pallet trucks are both durable and economical with the quality and domestic materials we use.