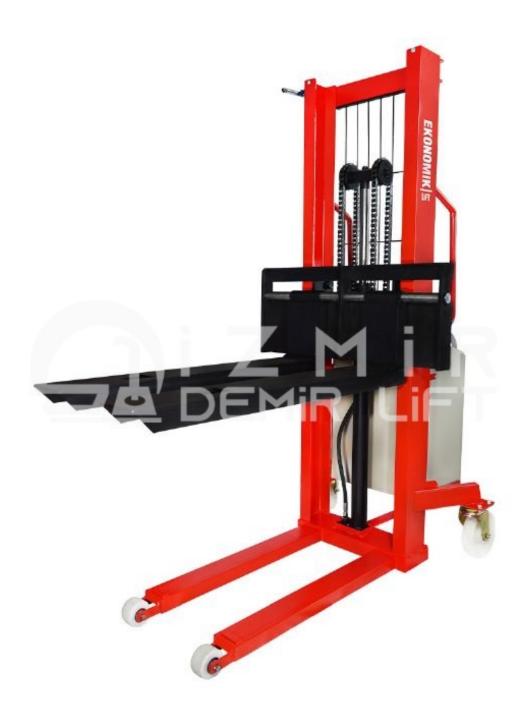

Driving Type : Manuel Lifting Type : Electric Operating Voltage : 220 Voltage- 380 Voltage Capacity: 500 kg Machine Lift Height : 1600 mm Closed Height of the Machine : 2000 mm Machine Width : 115 cm Fork Lenght: 115 cm Fork Width :100 mm Forks Far Right / Far Left ( Overall Dimension): 90 cm Machine Weight : 230 kg Wheels : Polyamide Brake : Manuel The Reels Are Made of Cast Material. Forks Can Be Manufactured As Fixed or Mobile

Semi Electric Stacker, produced by İzmir Demir Lift with 100% domestic capital, is among the soughtafter types of stacker machines in terms of price-performance ratio.

YES0516 Semi Electric Stacker is one of the products in this category, and it stands out as a priceperformance focused solution with a load capacity of up to 500 kg and a lifting height of 1.6 meters.

The forks of the YES0516 Semi Electric Stacker can be manufactured as either movable or fixed. Like all our products, this model is CE certified and comes with a 2-year warranty. All spare parts can be