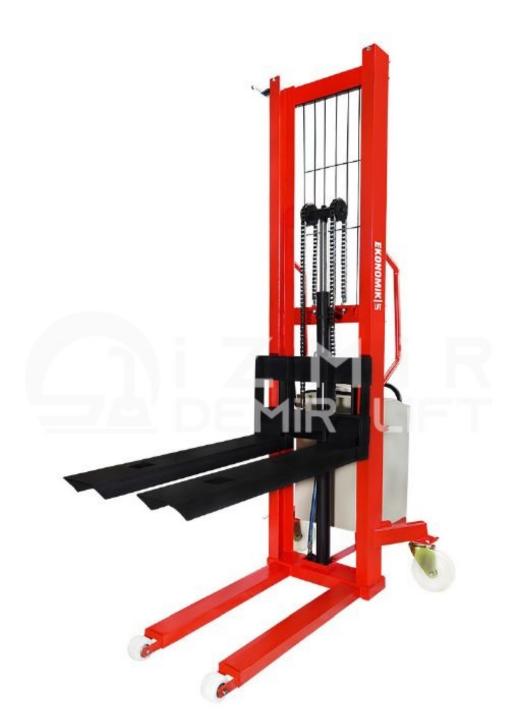

Driving Type : Manuel Lifting Type : Electric Operating Voltage : 220 Voltage- 380 Voltage Capacity: 2000 kg Machine Lift Height : 2000 mm Closed Height of the Machine : 2450 mm

Machine Width : 115 cm

Fork Lenght: 115 cm

Fork Width :160 mm

Forks Far Right / Far Left ( Overall Dimension): 90 cm

Machine Weight : 340 kg

Wheels : Polyamide

Brake : Manuel

The Reels Are Made of Cast Material.

Forks Can Be Manufactured As Fixed or Mobile

The YES2020 Semi Electric Stacker (2 Ton 2.0 M) is an industrial vehicle that offers versatile usage options. Designed with durability and reliability in mind, this vehicle allows you to lift weights up to 2 tons without relying on manual strength. Its unique system enables lifting of loads up to 2 meters in height, making it convenient for stacking or unloading goods in warehouses, containers, and similar areas.

The semi-electric stacker can be adjusted with its forks to suit the task at hand, resulting in more efficient outcomes. Its silent operation not only prevents noise pollution but also avoids causing inconvenience to other personnel in the area.

The manual usage option, which is the reason behind its semi-electric designation, enables the horizontal movement of loads. With the help of polyamide wheels, compact design, and smooth steering, loads can be transported quickly and safely to the desired location.