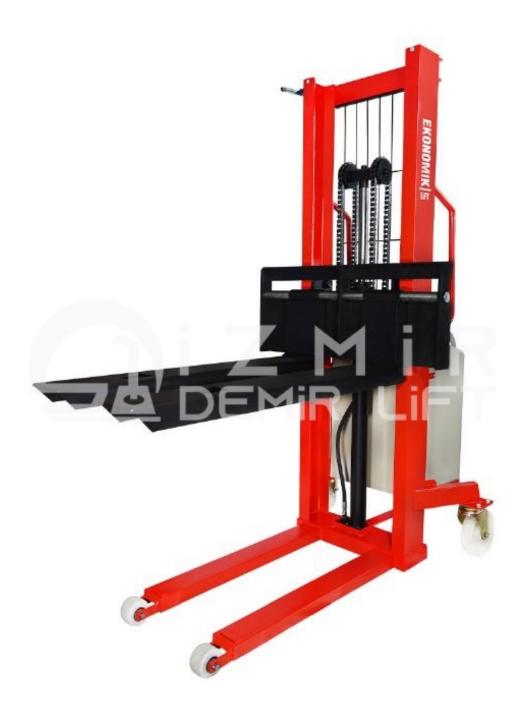

The Ekonomik Lift YES 2016 semi electric stacker is an industrial material handling vehicle developed to lift and transport loads using electric power. These products are used for loading and unloading goods onto trucks, factories, warehouses, containers, and other transportation vehicles. Its area of application is extremely wide.

The semi electric stacker has a load carrying capacity of 2 tons and a maximum lifting capacity of 1.6 meters.

Considered as a heavy-duty vehicle, the Ekonomik Lift YES 2016 semi electric stacker ensures the safe transportation of goods by employees. Its design takes into account safety considerations, positively impacting workplace safety. Made from high-quality steel, it allows for the transportation of very heavy loads, up to 2 tons. It has a lifting capacity of 1.6 meters. For detailed information about the product or to determine the most suitable product for your needs, you can contact our Machine Engineer Mr. İhsan through the WhatsApp section at the bottom of our website. We will be delighted to see you among our satisfied customers.