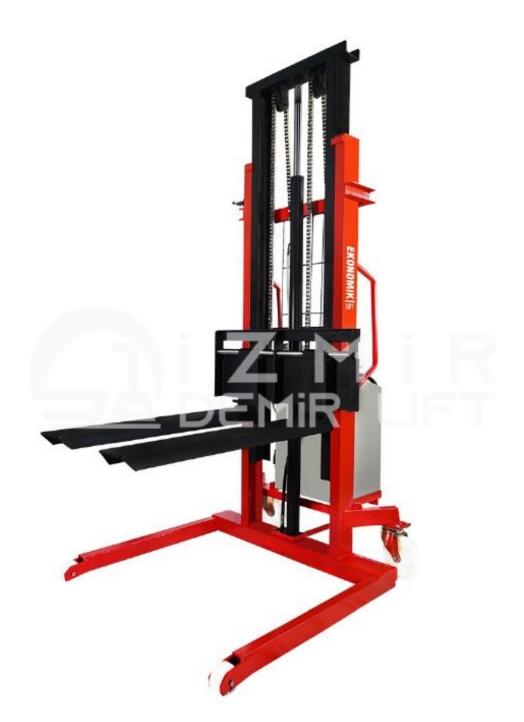

Driving Type : Manuel Lifting Type : Electric Operating Voltage : 220 Voltage- 380 Voltage Capacity: 1500 kg Machine Lift Height : 3500 mm Closed Height of the Machine : 2400 mm Open Height of the Machine : 4100 mm Machine Width : 115 cm Fork Lenght: 115 cm Fork Width :140 mm Forks Far Right / Far Left ( Overall Dimension): 90 cm Machine Weight : 380 kg Wheels : Polyamide Brake : Manuel The Reels Are Made of Cast Material. Forks Can Be Manufactured As Fixed or Mobile

## **Ekonomik Lift YES 1535 Semi Electric Stacker**

The YES 1535 Semi Electric Stacker, with a carrying capacity of 1.5 tons and a lifting height of 3.5 meters, is an effective tool for speeding up tasks and increasing productivity. It is used for fast loading and unloading of containers, warehouses, and cargo trucks. The machine's ground lifting capacity is 3.5 meters. The semi electric stacker, developed for easy and smooth transportation of loads, also demonstrates its impact on improving occupational safety. It is considered a reliable vehicle due to its steel construction and cast wheels. The presence of adjustable forks and load arms allows the vehicle to be adapted to the specific tasks at hand, minimizing the risks associated with heavy lifting.

The Ekonomik Lift YES 1535 Semi Electric Stacker has a total weight of 380 kg. With its compact design and other features, it effectively meets the needs in this field. This machine, a product of the latest generation technology, enables lifting of loads even in tight spaces.